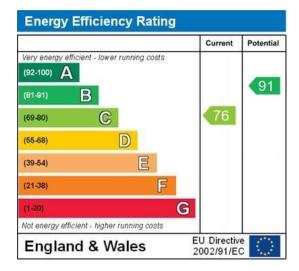

# **Energy Performance Certificates:**

Each property has an energy performance rating of 76 – Band C.