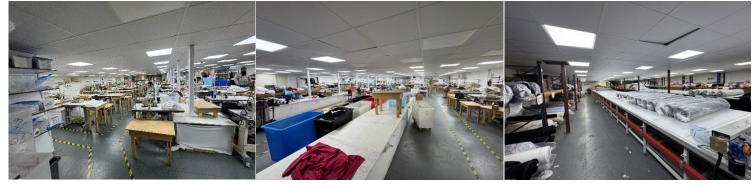

#### Description

A substantial two storey detached property of approximately 10,000 sqft (929 sqm), previously used as a clothing factory. On the ground floor; workshop areas, offices, boardroom, canteen, and roller shutter door providing access to the loading facilities. On the first floor, further workshop areas, offices, kitchenette, and WCs. Externally, car parking for 3 vehicles to the front. The property benefits from gas blower heating, radiators and 3 phase electric supply.

#### Ground floor:

Workshops, offices, boardroom 5,000 sqft (464.5 sqm) & canteen:

## First floor:

Workshop, offices, kitchenette 5,000 sqft (464.5 sqm) & WC's: