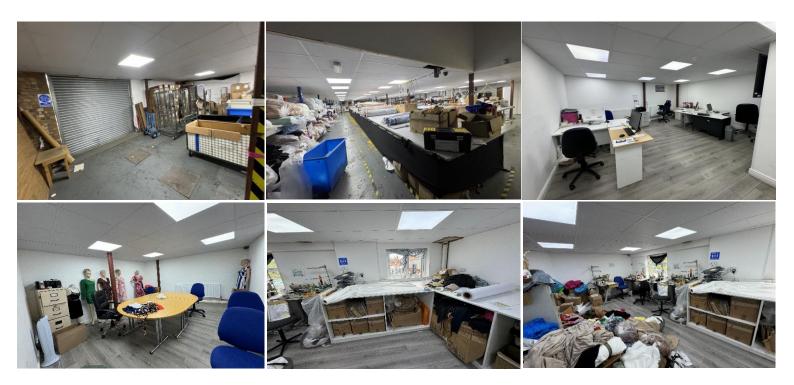

- G/f: Workshop areas, offices, boardroom & canteen
- F/f: Workshop areas, offices, kitchenette & WCs
- Roller shutter doors with loading facilities, gas blower heating, radiators & 3 phase electric supply

#### Description

A substantial two storey detached property of approximately 10,000 sqft (929 sqm), previously used as a clothing factory. On the ground floor; workshop areas, offices, boardroom, canteen, and roller shutter door providing access to the loading facilities. On the first floor, further workshop areas, offices, kitchenette, and WCs. Externally, car parking for 3 vehicles to the front. The property benefits from gas blower heating, radiators and 3 phase electric supply.

#### Ground floor:

Workshops, offices, boardroom 5,000 sqft (464.5 sqm) & canteen:

## First floor:

Workshop, offices, kitchenette 5,000 sqft (464.5 sqm) & WC's: