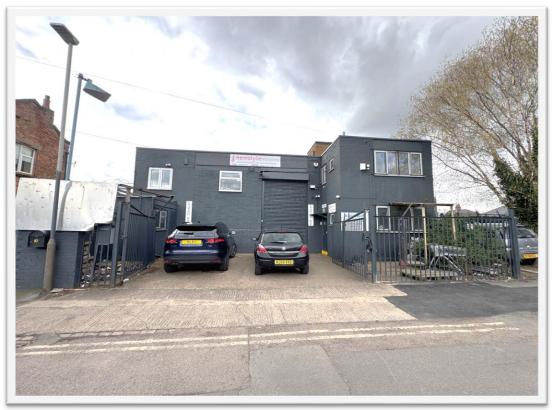

# ASKING PRICE: £650,000

- A substantial, two storey detached property
- Located off Uppingham Road, in the sought after area of Humberstone
- Total GIA: 10,000 sqft (929 sqm) approx.
- Parking for 3 vehicles

## Location

This property is located on Layton Road, just off Uppingham Road and within the sought after area of Humberstone. The property is within prime location and catchment to local labour and is within close proximity to Leicester City Centre and surrounding areas.

#### Description

A substantial two storey detached property of approximately 10,000 sqft (929 sqm), previously used as a clothing factory. On the ground floor; workshop areas, offices, boardroom, canteen, and roller shutter door providing access to the loading facilities. On the first floor, further workshop areas, offices, kitchenette, and WCs. Externally, car parking for 3 vehicles to the front. The property benefits from gas blower heating, radiators and 3 phase electric supply.

#### Outside

Car parking for 3 vehicles to the front.