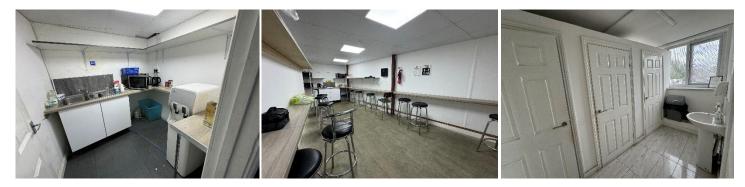

- G/f: Workshop areas, offices, boardroom & canteen
- F/f: Workshop areas, offices, kitchenette & WCs
- Roller shutter doors with loading facilities, gas blower heating, radiators & 3 phase electric supply

#### Description

A substantial two storey detached property of approximately 10,000 sqft (929 sqm), previously used as a clothing factory. On the ground floor; workshop areas, offices, boardroom, canteen, and roller shutter door providing access to the loading facilities. On the first floor, further workshop areas, offices, kitchenette, and WCs. Externally, car parking for 3 vehicles to the front. The property benefits from gas blower heating, radiators and 3 phase electric supply.

## First floor:

Workshop, offices, kitchenette 5,000 sqft (464.5 sqm) & WC's: