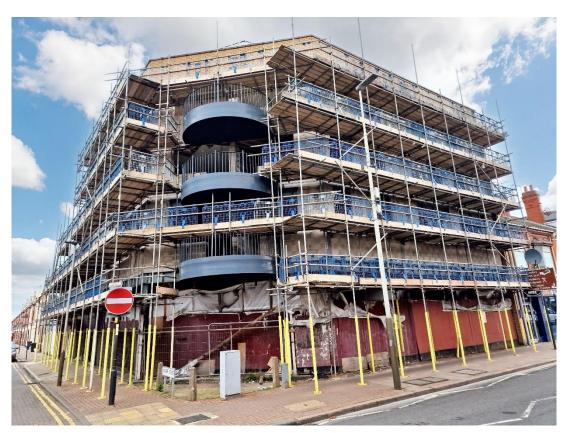

# **TO LET**Belgrave Road Leicester LE4 5AU

# **ANNUAL RENTAL OF £80,000 PAX**

- Located on The Golden Mile on the corner of Belgrave Road / Cooper Street.
- A new development project of a substantial ground floor retail unit.
- Could be let up to 4 separate shops with a loading bay at rear.
- Total GIA: 2,384 sqft (222 sqm) approx.

#### Location

This property is located in a mixed commercial/residential area in Leicester's 'Golden Mile' on the corner of Belgrave Road and Cooper Street. This is claimed to be the highest concentration for Indian jewellery shops in the UK and is now a busy marketplace for cultural foods and fashion.

# **Description**

A substantial ground floor retail space currently under development. The ground floor can be let as a whole or up to four separate shops with WCs and a loading bay/delivery parking at the rear.