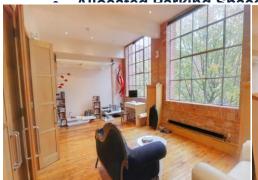

# **Description**

A modern and well-presented apartment of approximately 699 sqft (65 sqm), situated within one of the most sought after apartment blocks in the city centre. The property briefly comprises; a large entrance hallway with storage, open plan lounge kitchen with appliances including oven, hob, washing machine and fridge freezer, double bedroom, and bathroom. The property benefits from gas central heating, high ceilings and exposed brick work. Ideal for investors and first time buyers.

# **Entrance Hallway**

**Open Plan Lounge Kitchen** 