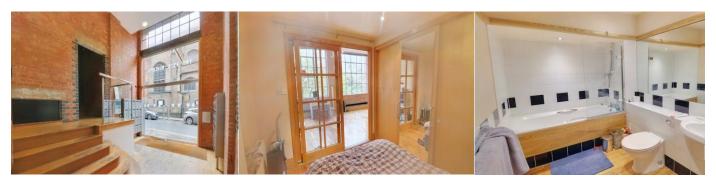

# **Description**

A modern and well-presented apartment of approximately 699 sqft (65 sqm), situated within one of the most sought after apartment blocks in the city centre. The property briefly comprises; a large entrance hallway with storage, open plan lounge kitchen with appliances including oven, hob, washing machine and fridge freezer, double bedroom, and bathroom. The property benefits from gas central heating, high ceilings and exposed brick work. Ideal for investors and first time buyers.

# **Entrance Hallway**

**Open Plan Lounge Kitchen** 

### **Bedroom**

**Bathroom** 