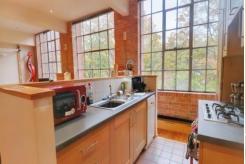

# **Description**

A modern and well-presented apartment of approximately 699 sqft (65 sqm), situated within one of the most sought after apartment blocks in the city centre. The property briefly comprises; a large entrance hallway with storage, open plan lounge kitchen with appliances including oven, hob, washing machine and fridge freezer, double bedroom, and bathroom. The property benefits from gas central heating, high ceilings and exposed brick work. Ideal for investors and first time buyers.

# **Entrance Hallway**

**Open Plan Lounge Kitchen** 